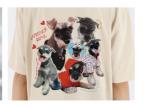

| Automatic induction winding                                               |  |  |
| Electrical Parameters     | Rated Voltage: 220V<br>Rated Power: 2KW                                                            | Rated Current: 20A<br>Power Consumption: 1KW-1.5KW                        |  |  |
| Packing Size & Weight     | L1440* W880* H850mm<br>164kg                                                                       |                                                                           |  |  |
| Powder Shaker Size        | L1345*W795*H680mm                                                                                  |                                                                           |  |  |

## Cotton T-shirt Print











#### Sprinkler free installation

After you receive the printer , there is no necessary to install the print heads . After installing the ink and simple debugging , it can be printed directly .



## Tension bar media feeding system

The intelligent tension bar film feeding system makes feeding more accurate and stable .



#### Automatically moisturize online

To prevent the ink from clogging the heads, moisturizer at regular intervals to keep the heads clean and moist . Online humidification system , which can keep the best working condition of the .



### Double rows heating lamps

The upper and lower double rows of high - efficiency heating lamps , combined with a unique intelligent heating solution , can save 30% of power consumption



#### **Upgraded Damper Heating**

The pri