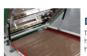

## Tension bar media feeding system

The intelligent tension bar film feeding system makes feeding more accurate and stable .