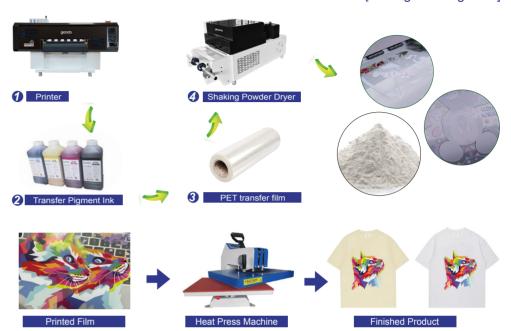

## T-shirt Digital Heat Transfer Systems

# Y402 DTF Mini Powder Shaker Machine

Grando Transfer Pigment Ink

| 2*F1080 Print Heads \$ | Speed |
|------------------------|-------|
|------------------------|-------|

| 360x1080dpi - 6pass | 5sqm/h |
|---------------------|--------|
| 360x1440dpi - 8pass | 4sqm/h |

2\*i1600 Print Heads Speed

| 720x900dpi - 6pass  | 8sqm/h |
|---------------------|--------|
| 360x1200dpi - 8pass | 6sqm/h |

## [www.grando-dg.com]

| T-shirt Digital Heat Transfer Printing Machine |                           |                                                                                                                                                 |  |  |  |  |
|------------------------------------------------|---------------------------|-------------------------------------------------------------------------------------------------------------------------------------------------|--|--|--|--|
| Model                                          |                           | Y402 DTF                                                                                                                                        |  |  |  |  |
| Print Head                                     |                           | 2*i1600&F1080 Optional                                                                                                                          |  |  |  |  |
| Printing Techonlogy                            |                           | Micro Piezo Inkjet Printing                                                                                                                     |  |  |  |  |
| Acceptable Media                               | Width<br>Material         | 450 mm<br>PET Film                                                                                                                              |  |  |  |  |
| Printing Width                                 |                           | ≤ 420 mm                                                                                                                                        |  |  |  |  |
| Ink Cartridges                                 | Type<br>Capacity<br>Color | Transfer Pigment Ink  Automatic ink supply, Constant pressure circulation system  F1080 Print Head: C M Y K Lc Lm+W i1600 Print Head: C M Y K+W |  |  |  |  |
| Printing Accuracy                              |                           | F1080 Print Head:1440dpi i1600 Print Head:1200dpi                                                                                               |  |  |  |  |
| Color Manage                                   |                           | ICC or density curve                                                                                                                            |  |  |  |  |
| Media Heating System                           |                           | Power & color fixing machine                                                                                                                    |  |  |  |  |
| Interface                                      |                           | RJ-45/LAN                                                                                                                                       |  |  |  |  |
| RIP Software                                   |                           | Main top & PhotoPrint                                                                                                                           |  |  |  |  |
| Power Supply                                   |                           | 220V/5A                                                                                                                                         |  |  |  |  |
| Environment                                    | Temperature<br>Humidity   | 15℃ to 32℃<br>5% to 40%                                                                                                                         |  |  |  |  |
| Printer Dimensions(With Stand)                 |                           | L 1314mm* W 622mm* H 664mm                                                                                                                      |  |  |  |  |
| Packing Dimensions                             |                           | L 1370mm* W 720mm* H 830mm                                                                                                                      |  |  |  |  |
| Printer Weight                                 |                           | 135kg                                                                                                                                           |  |  |  |  |
| Packing Weight                                 |                           | 155kg                                                                                                                                           |  |  |  |  |
| Folding Table                                  |                           | L 2000mm* W 608mm* H 600mm                                                                                                                      |  |  |  |  |
| Packing Folding Table                          |                           | L 1085mm* W 700mm* H 600mm                                                                                                                      |  |  |  |  |

|                           | Shaking Pow                                                                                        | der and Color Fix Machine                                                 |  |  |
|---------------------------|----------------------------------------------------------------------------------------------------|---------------------------------------------------------------------------|--|--|
| Model                     | Powder Shaker                                                                                      |                                                                           |  |  |
| Media Width               | 0-450mm                                                                                            |                                                                           |  |  |
| Applicable Medium         | Nylon, Chemical Fiber, Cotton, Leather, Swimwear, Wetsuit, PVC, EVA, etc.                          |                                                                           |  |  |
| Powder Control            | Powder shake control, po                                                                           | Powder shake control, powder control, powder direction and volume control |  |  |
| Heating & Drying Function | The upper and lower double rows of high - efficiency heating lamps , drying, cold air fan function |                                                                           |  |  |
| Rewind Function           | Automatic induction windi                                                                          | Automatic induction winding                                               |  |  |
| Electrical Parameters     | Rated Voltage: 220V<br>Rated Power: 2KW                                                            | Rated Current: 20A<br>Power Consumption: 1KW-1.5KW                        |  |  |
| Packing Size & Weight     | L1440* W880* H850mm<br>164kg                                                                       |                                                                           |  |  |
| Powder Shaker Size        | L1345*W795*H680mm                                                                                  |                                                                           |  |  |