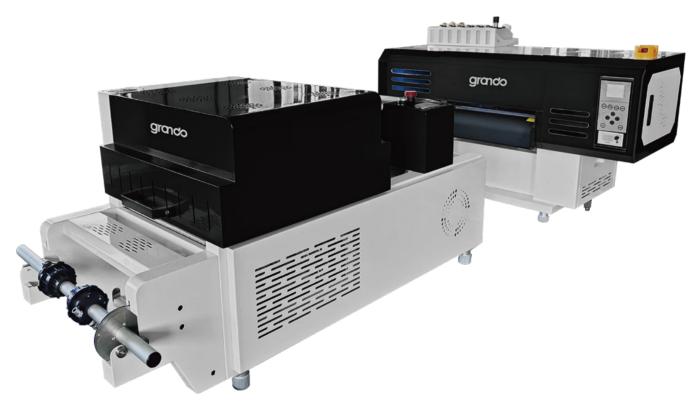

## T-shirt Digital Heat Transfer Systems

# Y402 DTF Mini Powder Shaker Machine

Grando Transfer Pigment Ink

| 2*F1080 Print Heads \$ | Speed |
|------------------------|-------|
|------------------------|-------|

| 360x1080dpi - 6pass | 5sqm/h |
|---------------------|--------|
| 360x1440dpi - 8pass | 4sqm/h |

2\*i1600 Print Heads Speed

| 720x900dpi - 6pass  | 8sqm/h |
|---------------------|--------|
| 360x1200dpi - 8pass | 6sqm/h |

## [www.grando-dg.com]

| T-shirt Digital Heat Transfer Printing Machine |                           |                                                                                                                                                 |  |  |  |  |
|------------------------------------------------|---------------------------|-------------------------------------------------------------------------------------------------------------------------------------------------|--|--|--|--|
| Model                                          |                           | Y402 DTF                                                                                                                                        |  |  |  |  |
| Print Head                                     |                           | 2*i1600&F1080 Optional                                                                                                                          |  |  |  |  |
| Printing Techonlogy                            |                           | Micro Piezo Inkjet Printing                                                                                                                     |  |  |  |  |
| Acceptable Media                               | Width<br>Material         | 450 mm<br>PET Film                                                                                                                              |  |  |  |  |
| Printing Width                                 |                           | ≤ 420 mm                                                                                                                                        |  |  |  |  |
| Ink Cartridges                                 | Type<br>Capacity<br>Color | Transfer Pigment Ink  Automatic ink supply, Constant pressure circulation system  F1080 Print Head: C M Y K Lc Lm+W i1600 Print Head: C M Y K+W |  |  |  |  |
| Printing Accuracy                              |                           | F1080 Print Head:1440dpi i1600 Print Head:1200dpi                                                                                               |  |  |  |  |
| Color Manage                                   |                           | ICC or density curve                                                                                                                            |  |  |  |  |
| Media Heating System                           |                           | Power & color fixing machine                                                                                                                    |  |  |  |  |
| Interface                                      |                           | RJ-45/LAN                                                                                                                                       |  |  |  |  |
| RIP Software                                   |                           | Main top & PhotoPrint                                                                                                                           |  |  |  |  |
| Power Supply                                   |                           | 220V/5A                                                                                                                                         |  |  |  |  |
| Environment                                    | Temperature<br>Humidity   | 15℃ to 32℃<br>5% to 40%                                                                                                                         |  |  |  |  |
| Printer Dimensions(With Stand)                 |                           | L 1314mm* W 622mm* H 664mm                                                                                                                      |  |  |  |  |
| Packing Dimensions                             |                           | L 1370mm* W 720mm* H 830mm                                                                                                                      |  |  |  |  |
| Printer Weight                                 |                           | 135kg                                                                                                                                           |  |  |  |  |
| Packing Weight                                 |                           | 155kg                                                                                                                                           |  |  |  |  |
| Folding Table                                  |                           | L 2000mm* W 608mm* H 600mm                                                                                                                      |  |  |  |  |
| Packing Folding Table                          |                           | L 1085mm* W 700mm* H 600mm                                                                                                                      |  |  |  |  |

|                           | Shaking Pow                                                                                        | der and Color Fix Machine                                                 |  |  |
|---------------------------|----------------------------------------------------------------------------------------------------|---------------------------------------------------------------------------|--|--|
| Model                     | Powder Shaker                                                                                      |                                                                           |  |  |
| Media Width               | 0-450mm                                                                                            |                                                                           |  |  |
| Applicable Medium         | Nylon, Chemical Fiber, Cotton, Leather, Swimwear, Wetsuit, PVC, EVA, etc.                          |                                                                           |  |  |
| Powder Control            | Powder shake control, po                                                                           | Powder shake control, powder control, powder direction and volume control |  |  |
| Heating & Drying Function | The upper and lower double rows of high - efficiency heating lamps , drying, cold air fan function |                                                                           |  |  |
| Rewind Function           | Automatic induction windi                                                                          | Automatic induction winding                                               |  |  |
| Electrical Parameters     | Rated Voltage: 220V<br>Rated Power: 2KW                                                            | Rated Current: 20A<br>Power Consumption: 1KW-1.5KW                        |  |  |
| Packing Size & Weight     | L1440* W880* H850mm<br>164kg                                                                       |                                                                           |  |  |
| Powder Shaker Size        | L1345*W795*H680mm                                                                                  |                                                                           |  |  |