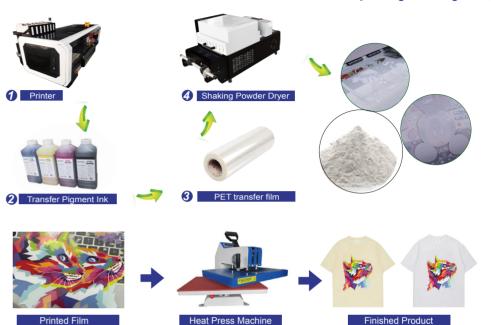

## T-shirt Digital Heat Transfer Systems

Y302 DTF Mini Powder Shaker Machine F1080

## • Technical Specifications

| T-shirt Digital Heat Transfer Printing Machine |                           |                                                                                           |  |  |
|------------------------------------------------|---------------------------|-------------------------------------------------------------------------------------------|--|--|
| Model                                          |                           | Y302 DTF                                                                                  |  |  |
| Print Head                                     |                           | 2*F1080 Print Heads                                                                       |  |  |
| Printing Technology                            |                           | Micro Piezo Inkjet Printing                                                               |  |  |
| Acceptable Media                               | Width<br>Material         | 330 mm<br>PET Film                                                                        |  |  |
| Printing Width                                 |                           | ≤ 300 mm                                                                                  |  |  |
| Ink Cartridges                                 | Type<br>Capacity<br>Color | Transfer Pigment Ink Automatic ink supply,Constant pressure circulation system CMYKLcLm+W |  |  |
| Printing accuracy                              |                           | 1440dpi                                                                                   |  |  |
| Color Manage                                   |                           | ICC or density curve                                                                      |  |  |
| Media Heating System                           |                           | Powder & color fixing machine                                                             |  |  |
| Interface                                      |                           | RJ-45/LAN                                                                                 |  |  |
| RIP Software                                   |                           | Main top & PhotoPrint                                                                     |  |  |
| Power Supply                                   |                           | 220V/5A                                                                                   |  |  |
| Environment                                    | Temperature               | 15℃ to 32℃                                                                                |  |  |
|                                                | Humidity                  | 5% to 40%                                                                                 |  |  |
| Printer Dimensions(With Stand)                 |                           | L1200*W730mm*H900mm                                                                       |  |  |
| Packing Dimensions                             |                           | L1130mm*W690mm*H900mm                                                                     |  |  |
| Weight                                         |                           | 72kg                                                                                      |  |  |

|                           | Shaking Powder and Color Fix Machine                                                               |                                                    |  |  |
|---------------------------|----------------------------------------------------------------------------------------------------|----------------------------------------------------|--|--|
| Power Shaker              |                                                                                                    |                                                    |  |  |
| Media Width               | 0-300mm                                                                                            |                                                    |  |  |
| Applicable Medium         | Nylon, Chemical Fiber, Cotton, Leather, Swimwear, Wetsuit, PVC, EVA, etc.                          |                                                    |  |  |
| Powder Control            | Powder shake control, powder control, powder direction and volume control                          |                                                    |  |  |
| Heating & Drying Function | The upper and lower double rows of high - efficiency heating lamps , drying, cold air fan function |                                                    |  |  |
| Rewind Function           | Automatic induction winding                                                                        |                                                    |  |  |
| Electrical Parameters     | Rated Voltage: 220V<br>Rated Power: 2KW                                                            | Rated Current: 20A<br>Power Consumption: 1KW-1.5KW |  |  |
| Packing Size & Weight     | 930* 720* 640mm<br>GW:50kg                                                                         |                                                    |  |  |
| Powder Shaker Size        | 880*700*640mm                                                                                      |                                                    |  |  |