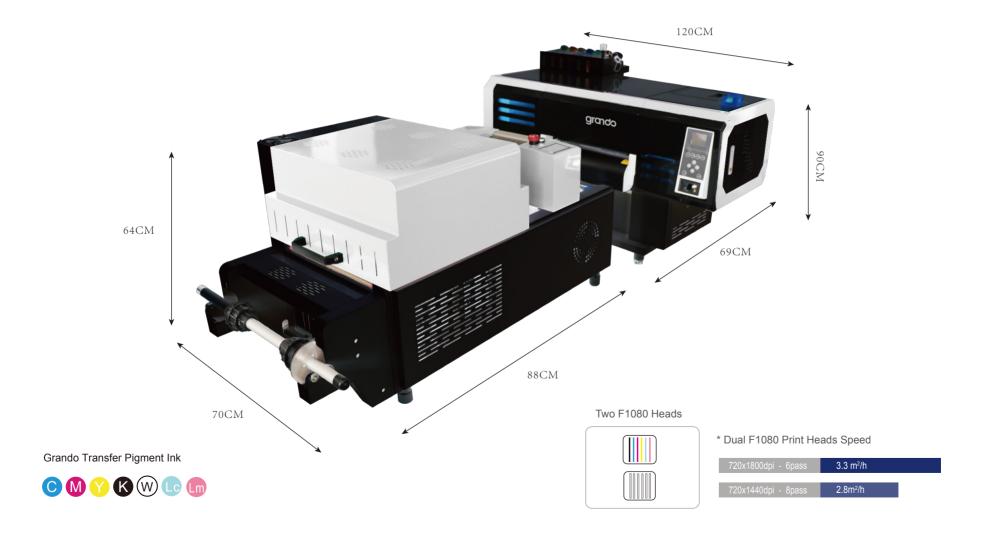

## • Technical Specifications

| T-shirt Digital Heat Transfer Printing Machine |                           |                                                                                           |  |  |
|------------------------------------------------|---------------------------|-------------------------------------------------------------------------------------------|--|--|
| Model                                          |                           | Y302 DTF                                                                                  |  |  |
| Print Head                                     |                           | 2*F1080 Print Heads                                                                       |  |  |
| Printing Technology                            |                           | Micro Piezo Inkjet Printing                                                               |  |  |
| Acceptable Media                               | Width<br>Material         | 330 mm<br>PET Film                                                                        |  |  |
| Printing Width                                 |                           | ≤ 300 mm                                                                                  |  |  |
| Ink Cartridges                                 | Type<br>Capacity<br>Color | Transfer Pigment Ink Automatic ink supply,Constant pressure circulation system CMYKLcLm+W |  |  |
| Printing accuracy                              |                           | 1440dpi                                                                                   |  |  |
| Color Manage                                   |                           | ICC or density curve                                                                      |  |  |
| Media Heating System                           |                           | Powder & color fixing machine                                                             |  |  |
| Interface                                      |                           | RJ-45/LAN                                                                                 |  |  |
| RIP Software                                   |                           | Main top & PhotoPrint                                                                     |  |  |
| Power Supply                                   |                           | 220V/5A                                                                                   |  |  |
| Environment                                    | Temperature               | 15℃ to 32℃                                                                                |  |  |
|                                                | Humidity                  | 5% to 40%                                                                                 |  |  |
| Printer Dimensions(With Stand)                 |                           | L1200*W730mm*H900mm                                                                       |  |  |
| Packing Dimensions                             |                           | L1130mm*W690mm*H900mm                                                                     |  |  |
| Weight                                         |                           | 72kg                                                                                      |  |  |